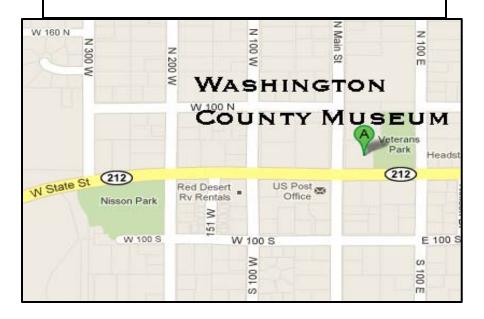

# **Washington County Museum (Show Hall)**

25 East Telegraph & Main, Washington, Utah

Directions from the Comfort Inn: Take I-15 north about 4 miles to exit 10. Turn right (South) and go one block. Turn left onto Telegraph St. and go east for ½ mile. The show hall is on your left, in the museum on the corner.